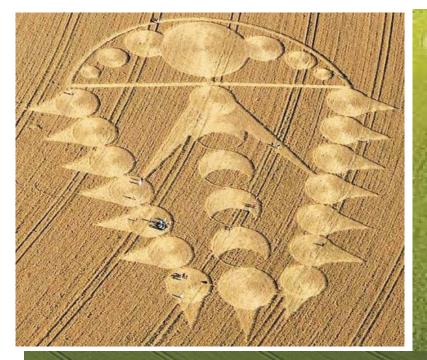

Perhaps the pattern here is a matter of perspective of the origin. Also vehicle side view on left, top down view bottom image

Pattern similarities here are progressive size of circles, with curving path, a pointed vehicle front.