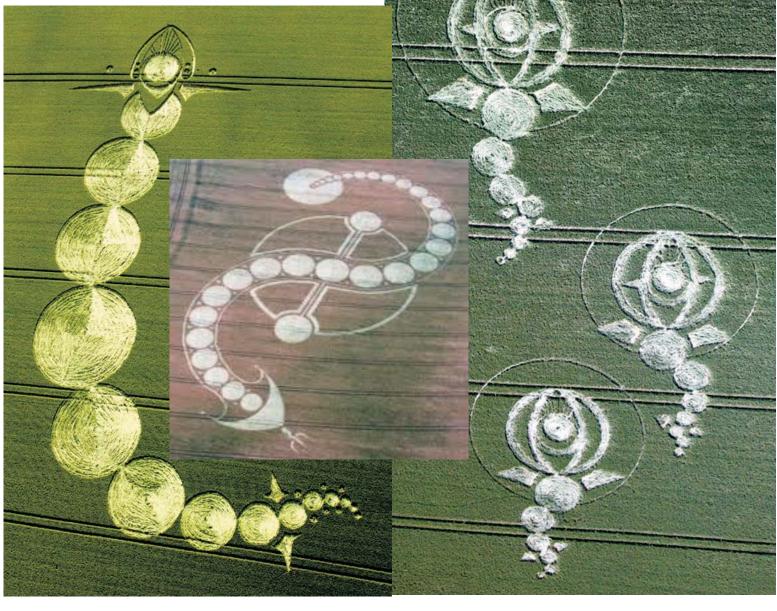

Perhaps the pattern here is a matter of perspective of the origin. Also vehicle side view on left, top down view bottom image

Pattern similarities here are progressive size of circles, with curving path, a pointed vehicle front.

My friend pointed out in the image below that perhaps

the lines bordering the circles is a wormhole or protection. 5 circles are within the center circle and 2 poles are shown by the 2 circles with a tunnel representation connecting them, perhaps they are earth's magnetic poles? What I think this is about...