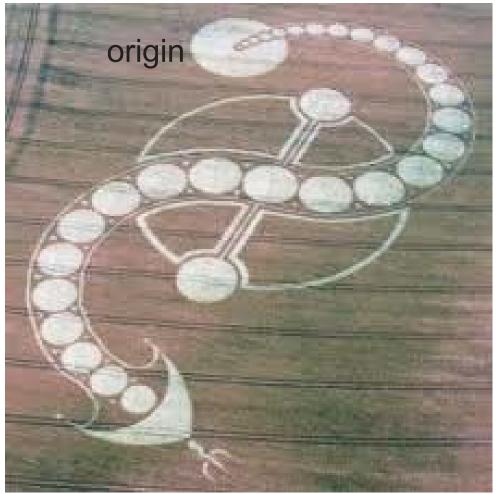

Perhaps the pattern here is a matter of perspective of the origin. Also vehicle side view on left, top down view bottom image

Pattern similarities here are progressive size of circles, with curving path, a pointed vehicle front.