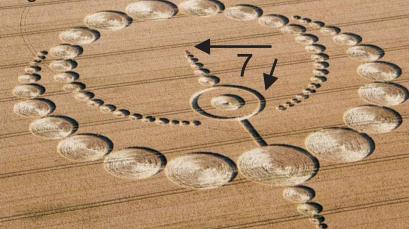

The pattern here is 7 and creatures. So what is 7?

Here 7 Circles are contained with the larger circle

7 rows in the image above.

Here is what has been bothering my mind. The news black out on Nibiru. Now I know why. It may not be Nibiru that causes all of the events - it may be the satellites it carries with it. I see 7 satellites in the image on the left. This photo was taken by a woman on an airplane, over Melbourn, Australia, 5.28.12.

Is the crop image with the 7 rows, a representation of the position of those satellites?

7 = NIBIRU

I found this image on the website Above Top Secret It says this image is a polar clock. I don't know what a polar clock is. ATS says it is the date Aug 4, 2012 and time of 19:43:53....