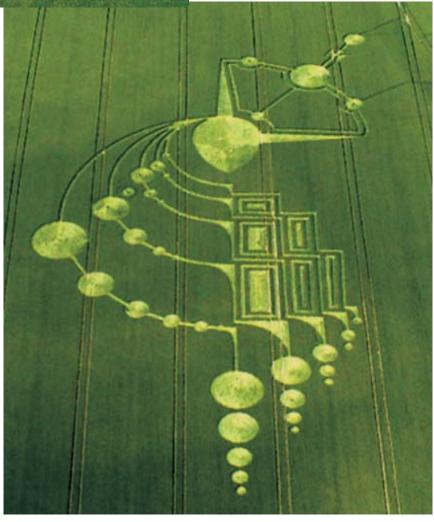

The pattern that I noticed is the fan like shape connected to a circle in both of these Crop Images.

This image on the right on the top looks like a Broadcast Satellite. My other conclusion is that if patterns can be figured out - the interpretation to the Crop Circle images are contained in other Crop Circle images. I am just making a note of the patterning. I don't know what this means, or if there is any significance to the similarities. That is for greater minds that mine to discover. The other shape that caught my attention are the 6 rectangles. Keep those 6 rectangles in your mind and be prepared to be amazed in a bit....