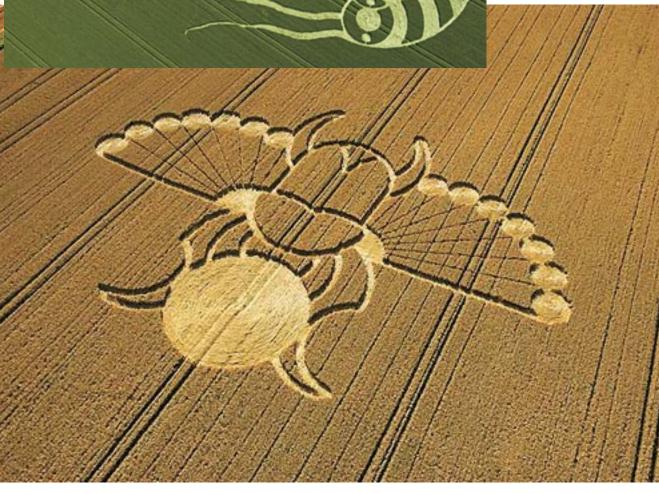

Have you seen the movie "The Men Who Stare at Goats?" Well I became the woman who stared at Crop Circles over the next 3 days. What I have discovered is by no means comprehensive. It is a simple theory that probably has more meaning that I can fully grasp. Here is the pattern 5, 6, 7 and multiples of those numbers. On this page are examples of 5. The Butterfly is also similar to DaVinci's - Vitruvian Man. My theory on 5: 5 = Human