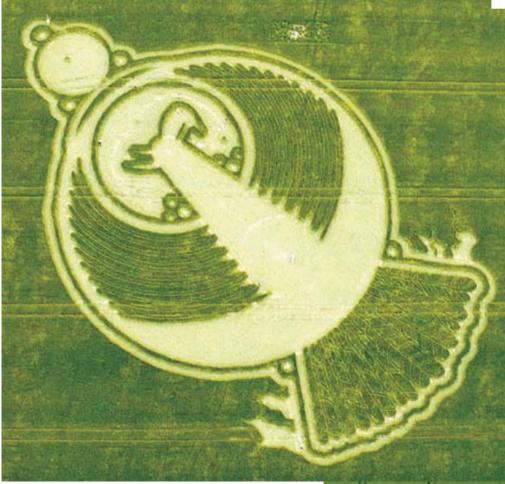

## 6 or 12 = SOL/SUN

Sun contains 5, i.e., the Sun affects Humans 6 circles contain 5 rows in each circle. Suspend judement and just continue this journey with me for a bit more...

Looking for patterns, I found these. The Crop Image on the left is obviously the Phoenix - note the flames on the feathers. It also has multiples of 6 on the wing feathers on the inside indentations, and has 12 wing feathers.