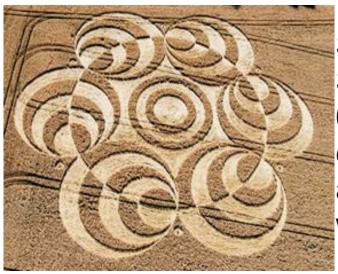

The pattern here is 7 and creatures. So what is 7?

Here 7 Circles are contained with the larger circle

7 rows in the image above.

Here is what has been bothering my mind. The news black out on Nibiru. Now I know why. It may not be Nibiru that causes all of the events - it may be the satellites it carries with it. I see 7 satellites in the image on the left. This photo was taken by a woman on an airplane, over Melbourn, Australia, 5.28.12.

Is the crop image with the 7 rows, a representation of the position of those satellites?

7 = NIBIRU

I found this image on the website Above Top Secret It says this image is a polar clock. I don't know what a polar clock is. ATS says it is the date Aug 4, 2012 and time of 19:43:53....