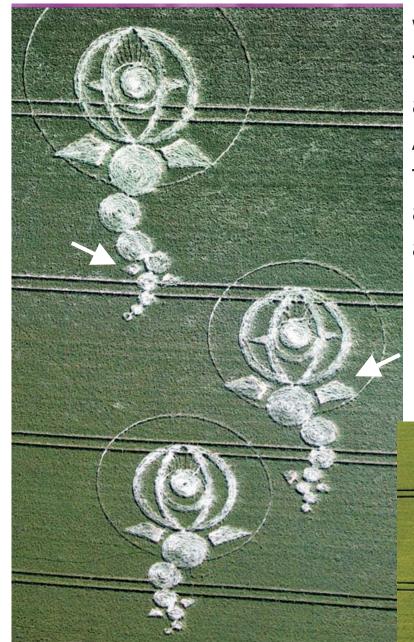

Have you seen the movie "The Men Who Stare at Goats?" Well I became the woman who stared at Crop Circles over the next 3 days. What I have discovered is by no means comprehensive. It is a simple theory that probably has more meaning that I can fully grasp. Here is the pattern 5, 6, 7 and multiples of those numbers. On this page are examples of 5. The Butterfly is also similar to DaVinci's - Vitruvian Man. My theory on 5: 5 = Human