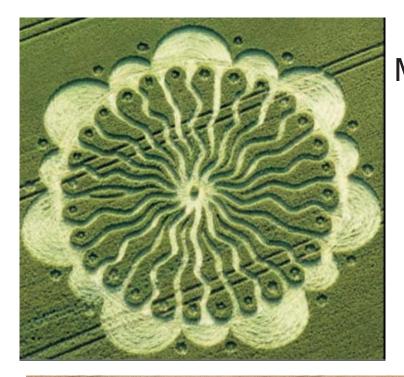

The pattern here is 7 and creatures. So what is 7?

Here 7 Circles are contained with the larger circle

7 rows in the image above.

Here is what has been bothering my mind. The news black out on Nibiru. Now I know why. It may not be Nibiru that causes all of the events - it may be the satellites it carries with it. I see 7 satellites in the image on the left. This photo was taken by a woman on an airplane, over Melbourn, Australia, 5.28.12.