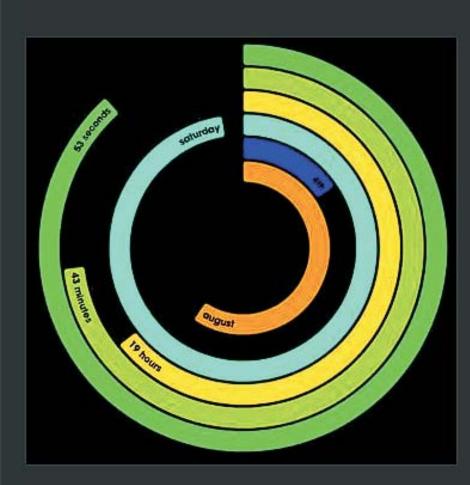

Is the crop image with the 7 rows, a representation of the position of those satellites?

7 = NIBIRU

I found this image on the website Above Top Secret It says this image is a polar clock. I don't know what a polar clock is. ATS says it is the date Aug 4, 2012 and time of 19:43:53....

IFF-SITE CONTEN

As the aerial shot was not taken perpendicularly to the formation, we are not sure about the time displayed, but we think that at least the date can be considered correct. When you compare pictures 1 and 2, you can see that the formation tells the following time and date: 19:43:53 on Saturday, 4th August 2012. We have no idea what this particular time might mean. Hope someone will find out why this date should be significant. This is the image that began my journey to stare at crop circles