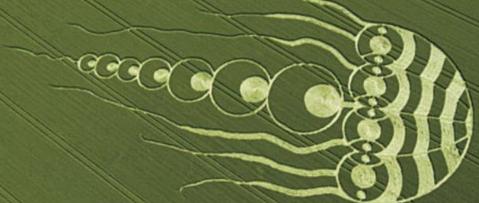

Perhaps the pattern here is a matter of perspective of the origin. Also vehicle side view on left, top down view bottom image

Pattern similarities here are progressive size of circles, with curving path, a pointed vehicle front.