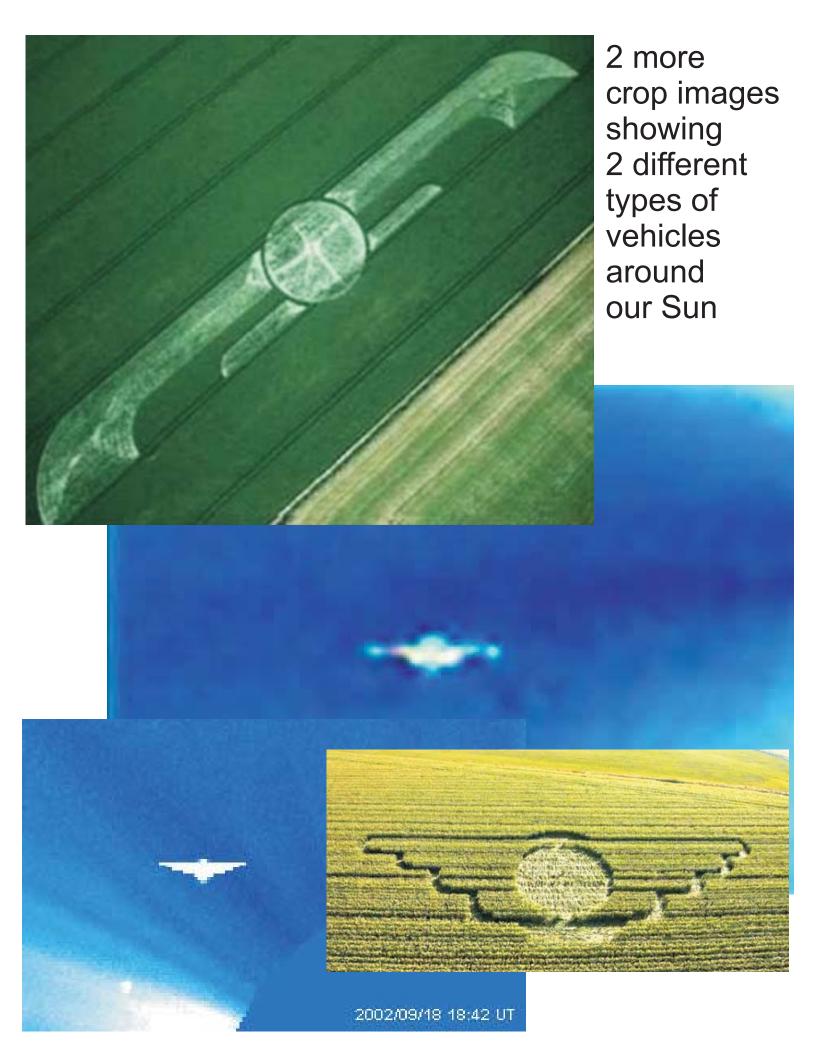

Another pattern? They are not exact, they are representative symbols. I believe the rectangle within rectangle is an attempt to show cylindrical dimension. Is the image on the right showing some type of energy intake and output from our Sun to this vehicle? It is clear that there are 2 crop images with rectangular structures. What does it mean? I don't know. What is worth noting is that there are 2 crop images possibly indicating a vehicle near our Sun! So you must ask, why are patterns of crop images showing us something to do with our Sun? You also have to ask why is there no news reports of this phenomena with our Sun? Are these crop images asking us to pay more attention to what is occurring around our Sun? If so why is it important to learn of this information?

WHA1 IS THIS?

Enlargements of other types of vehicles around our sun. The bottom image vehicle is showing a shadow reflecting off of the Sun's corona? Is that even possible, or is the corona something else entirely? A 4th Crop image similarity reflecting a vehicle near our Sun. What is going on? It is clearly important enough to be in crop images, then I believe we are being asked to pay attention to what is going on around our Sun