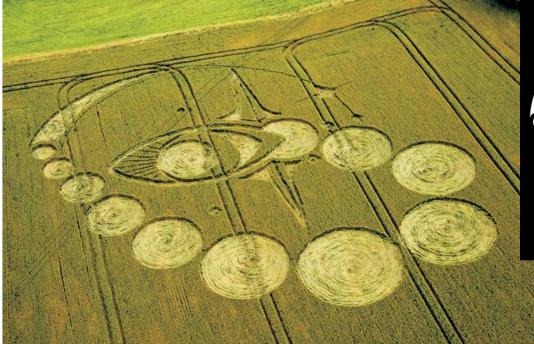

On July 27 2012, I found a youtube video that showed a cylindrical structure near our sun. The object is larger than our Earth. I then found a Crop Circle image similar to this cylindrical object. I also knew of a crop image that is similar to what has been called The Sun Cruiser. I then wondered to myself why are Crop Images portraying objects near our Sun? Next I wondered are there patterns in the Crop Images.

Have you seen the movie "The Men Who Stare at Goats?" Well I became the woman who stared at Crop Circles over the next 3 days. What I have discovered is by no means comprehensive. It is a simple theory that probably has more meaning that I can fully grasp. Here is the pattern 5, 6, 7 and multiples of those numbers. On this page are examples of 5. The Butterfly is also similar to DaVinci's - Vitruvian Man. My theory on 5: 5 = Human