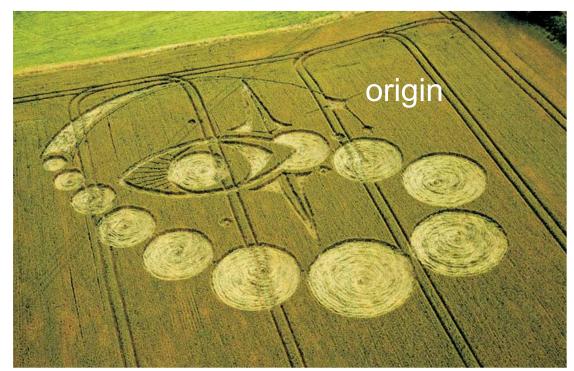

The pattern here is 7 and creatures. So what is 7?

Here 7 Circles are contained with the larger circle

7 rows in the image above.

Here is what has been bothering my mind. The news black out on Nibiru. Now I know why. It may not be Nibiru that causes all of the events - it may be the satellites it carries with it. I see 7 satellites in the image on the left. This photo was taken by a woman on an airplane, over Melbourn, Australia, 5.28.12.

Is the crop image with the 7 rows, a representation of the position of those satellites?

7 = NIBIRU

I found this image on the website Above Top Secret It says this image is a polar clock. I don't know what a polar clock is. ATS says it is the date Aug 4, 2012 and time of 19:43:53....