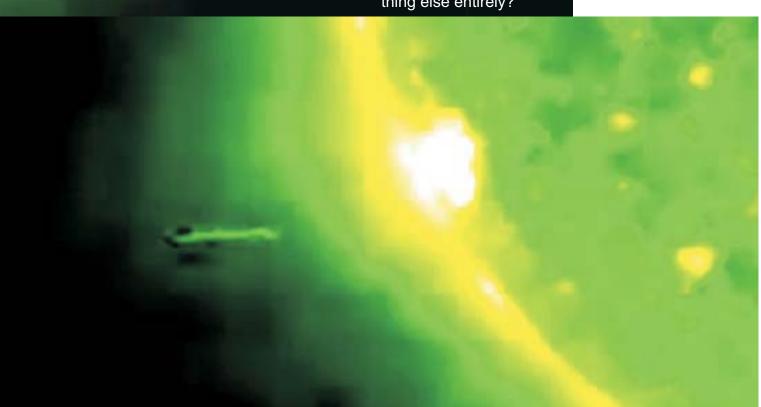

WHA1 IS THIS?

Enlargements of other types of vehicles around our sun. The bottom image vehicle is showing a shadow reflecting off of the Sun's corona? Is that even possible, or is the corona something else entirely? A 4th Crop image similarity reflecting a vehicle near our Sun. What is going on? It is clearly important enough to be in crop images, then I believe we are being asked to pay attention to what is going on around our Sun

This image is from a youtube video from March 2012 Clearly we are not being told what is really going on with our Sun. What is significant about March? Are we getting help with our Sun?

FYI: A note on Global Warming...Our solar system entered the photon Belt in 1987, this lasts for 2000 years. The sun has cooled by 25%, because it can rest a bit while in the Photon Belt. All of our Solar System Planets have warmed up! How is that possible if the Sun has cooled by 25%? News blackout again?