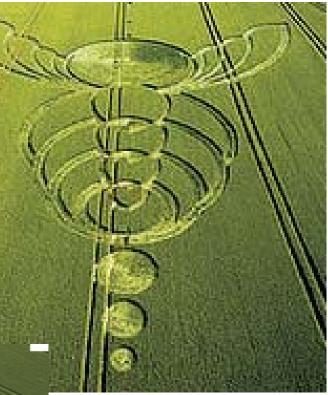

The pattern that I noticed is the fan like shape connected to a circle in both of these Crop Images.

This image on the right on the top looks like a Broadcast Satellite. My other conclusion is that if patterns can be figured out - the interpretation to the Crop Circle images are contained in other Crop Circle images. I am just making a note of the patterning. I don't know what this means, or if there is any significance to the similarities. That is for greater minds that mine to discover. The other shape that caught my attention are the 6 rectangles. Keep those 6 rectangles in your mind and be prepared to be amazed in a bit....