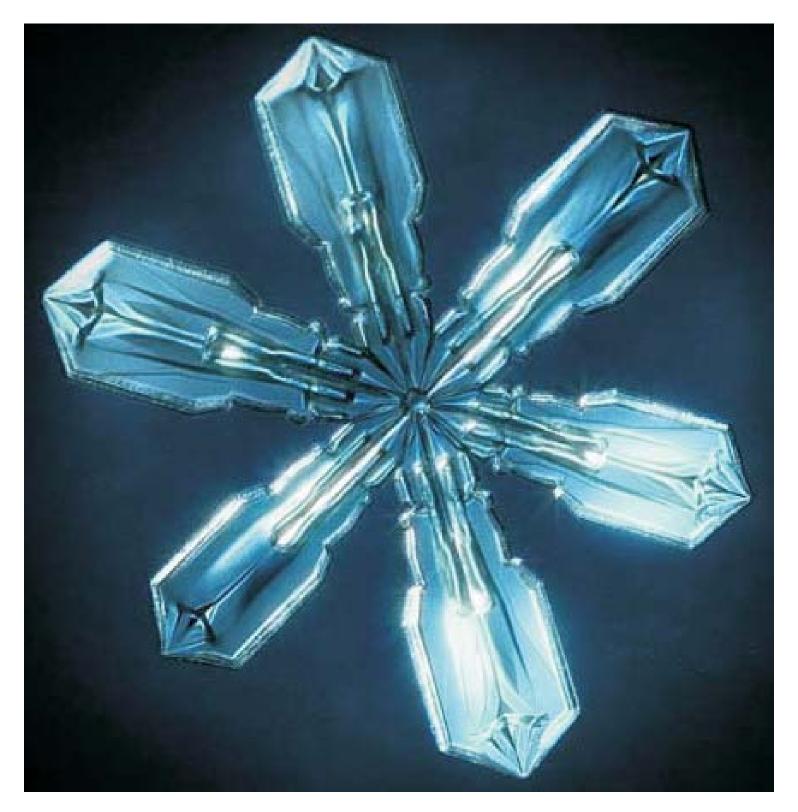

David Sereda - Captured the sound of the sun put it into water and this is the frozen water crystal. There are 6 points, and each inner leg has 2 and 4 columnar like definitions. 1 point has 2 and 4 columnar definitions which is 12 and 24, which are multiples of 6. Conclusion 6 = Sun