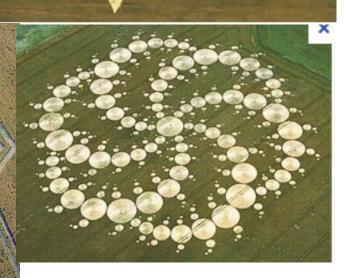

## 6 or 12 = SOL/SUN

Sun contains 5, i.e., the Sun affects Humans 6 circles contain 5 rows in each circle. Suspend judement and just continue this journey with me for a bit more...

Looking for patterns, I found these. The Crop Image on the left is obviously the Phoenix - note the flames on the feathers. It also has multiples of 6 on the wing feathers on the inside indentations, and has 12 wing feathers.