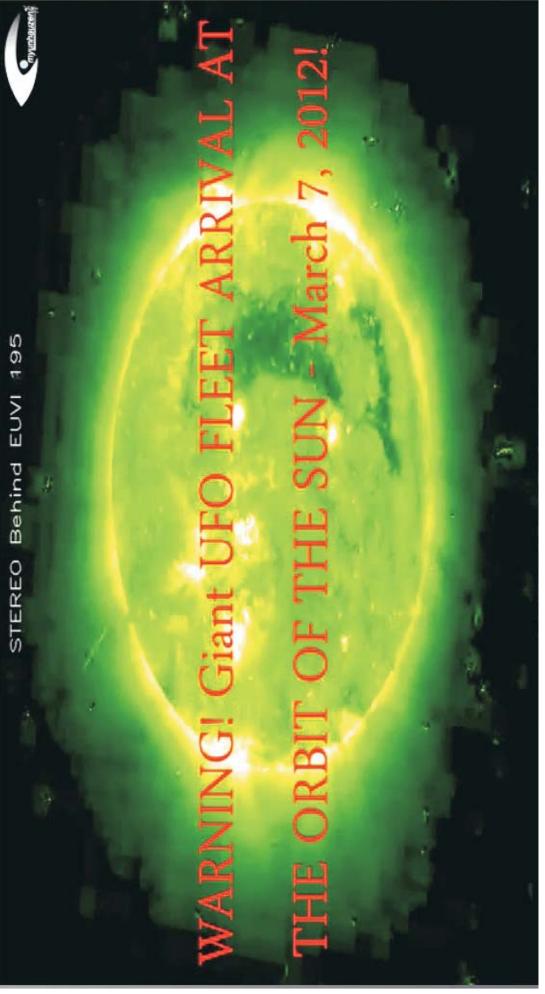

This image is from a youtube video from March 2012 Clearly we are not being told what is really going on with our Sun. What is significant about March? Are we getting help with our Sun?

FYI: A note on Global Warming...Our solar system entered the photon Belt in 1987, this lasts for 2000 years. The sun has cooled by 25%, because it can rest a bit while in the Photon Belt. All of our Solar System Planets have warmed up! How is that possible if the Sun has cooled by 25%? News blackout again?

The Title says "Warning! Giant UFO Fleet Arrival...

Why does it need to be a warning?

Why not pay attention and learn. What, I don't know.

Why did this fleet show up in March 2012?

Why is there a news blackout on this?