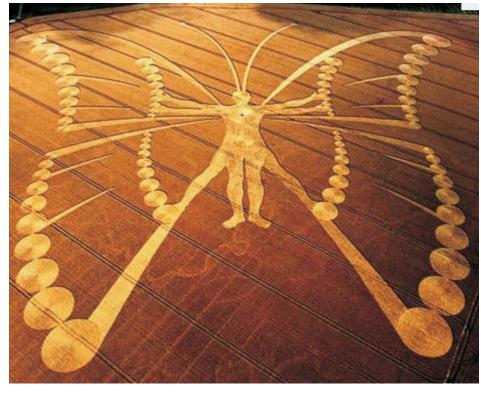

Have you seen the movie "The Men Who Stare at Goats?" Well I became the woman who stared at Crop Circles over the next 3 days. What I have discovered is by no means comprehensive. It is a simple theory that probably has more meaning that I can fully grasp. Here is the pattern 5, 6, 7 and multiples of those numbers. On this page are examples of 5. The Butterfly is also similar to DaVinci's - Vitruvian Man. My theory on 5: 5 = Human