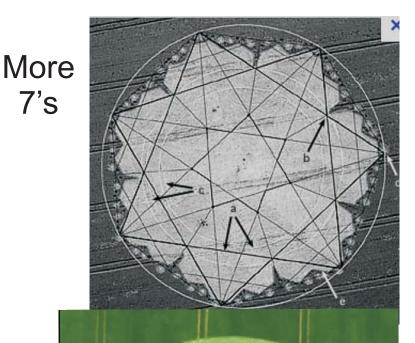

The pattern here is 7 and creatures. So what is 7?

Here 7 Circles are contained with the larger circle

7 rows in the image above.

Here is what has been bothering my mind. The news black out on Nibiru. Now I know why. It may not be Nibiru that causes all of the events - it may be the satellites it carries with it. I see 7 satellites in the image on the left. This photo was taken by a woman on an airplane, over Melbourn, Australia, 5.28.12.

Is the crop image with the 7 rows, a representation of the position of those satellites?

7 = NIBIRU

I found this image on the website Above Top Secret It says this image is a polar clock. I don't know what a polar clock is. ATS says it is the date Aug 4, 2012 and time of 19:43:53....